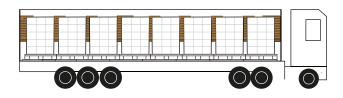

# The transport protection system that prevents the movement of loads.

#### Niupack

Niupack is the definitive solution to displacements and falls of goods during transport thanks to the fact that it fills the gaps between the pallets, and thus avoid movements and tilting of goods during transport.