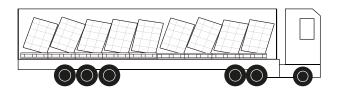

# The transport protection system that prevents the movement of loads.

#### Niupack

Niupack is the definitive solution to displacements and falls of goods during transport thanks to the fact that it fills the gaps between the pallets, and thus avoid movements and tilting of goods during transport.