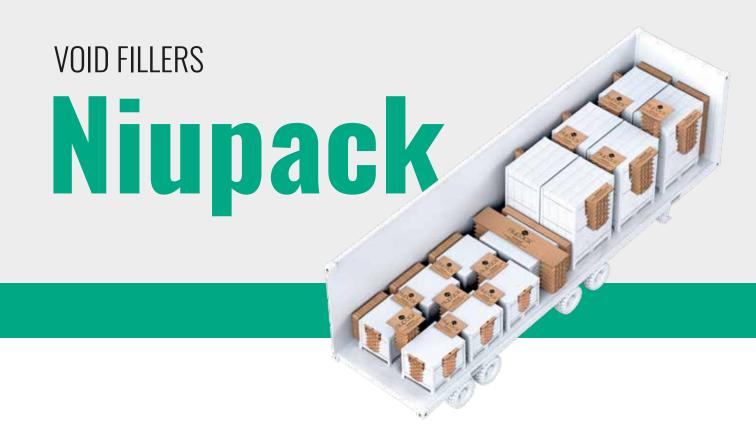

# void fillers **Niupack**

j2servid.com niupack.com

# The transport protection system that prevents the movement of loads.

#### Niupack

Niupack is the definitive solution to displacements and falls of goods during transport thanks to the fact that it fills the gaps between the pallets, and thus avoid movements and tilting of goods during transport.