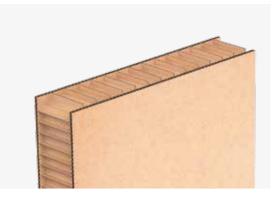

### Niupack Box

This is a patented and highly resistant folding honeycomb panel system. It has the advantage that can be folded for transport or storage, and thus save a lot of space in transport and storage. Available in different sizes.

#### Niupack Block

Custom-made honeycomb cardboard blocks, ideal system for rigid goods. Avoid impacts and collisions between the pallets. Mainly aimed at sectors of machinery, electronics and small packs.

#### Niupack Panel

Rigid void fill system for containers and trucks that consists of a large and corrugated cardboard panel with a honeycomb structure. Ideal to protect the sides of the pallet and to separate and stabilize stacked pallets.

It looks like a piece of corrugated cardboard with a folding honeycomb. This innovative solution for filling gaps has been developed entirely by J2 Servid.

| Niupack       | Туре               | Thickness |
|---------------|--------------------|-----------|
| Top and Large | Niupack TOP S60    | 60mm.     |
|               | Niupack TOP S75    | 75mm.     |
| Niupack       | Niupack TOP S85    | 85mm.     |
|               | Niupack TOP S100   | 100mm.    |
|               | Niupack TOP S120   | 120mm.    |
|               | Niupack TOP S150   | 150mm.    |
|               | Niupack LARGE L100 | 100mm.    |
|               | Niupack LARGE 1150 | 150mm.    |