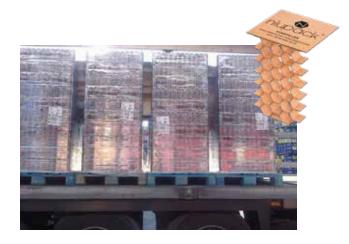

#### Niupack Large

Ideal system for shipping containers and for filling large gaps between the pallets. Quick installation and easy handling, very resistant and 100% ecological.

Niupack Large is a very easy and fast system to use. It is an ecological alternative to current solutions.

### Niupack Double

Ideal for covering existing side gaps when you have to place a pallet in the center of the truck/container to compensate for the axle weight distribution. Also used to gain space longitudinally in containers.