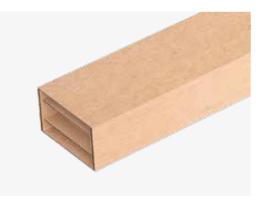

### Niupack Box

This is a patented and highly resistant folding honeycomb panel system. It has the advantage that can be folded for transport or storage, and thus save a lot of space in transport and storage. Available in different sizes.

#### Niupack Block

Custom-made honeycomb cardboard blocks, ideal system for rigid goods. Avoid impacts and collisions between the pallets. Mainly aimed at sectors of machinery, electronics and small packs.

#### Niupack Panel

Rigid void fill system for containers and trucks that consists of a large and corrugated cardboard panel with a honeycomb structure. Ideal to protect the sides of the pallet and to separate and stabilize stacked pallets.

It looks like a piece of corrugated cardboard with a folding honeycomb. This innovative solution for filling gaps has been developed entirely by J2 Servid.

| Niupack       | Туре               | Thickness |
|---------------|--------------------|-----------|
| Top and Large | Niupack TOP S60    | 60mm.     |
|               | Niupack TOP S75    | 75mm.     |
| Niupack       | Niupack TOP S85    | 85mm.     |
|               | Niupack TOP S100   | 100mm.    |
|               | Niupack TOP S120   | 120mm.    |
|               | Niupack TOP S150   | 150mm.    |
|               | Niupack LARGE L100 | 100mm.    |
|               | Niupack LARGE 1150 | 150mm.    |