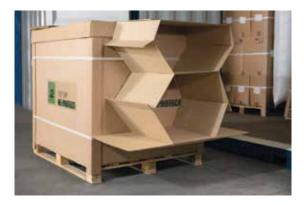

### Niupack Box

This is a patented and highly resistant folding honeycomb panel system. It has the advantage that can be folded for transport or storage, and thus save a lot of space in transport and storage. Available in different sizes.

#### Niupack Block

Custom-made honeycomb cardboard blocks, ideal system for rigid goods. Avoid impacts and collisions between the pallets. Mainly aimed at sectors of machinery, electronics and small packs.

#### Niupack Panel

Rigid void fill system for containers and trucks that consists of a large and corrugated cardboard panel with a honeycomb structure. Ideal to protect the sides of the pallet and to separate and stabilize stacked pallets.