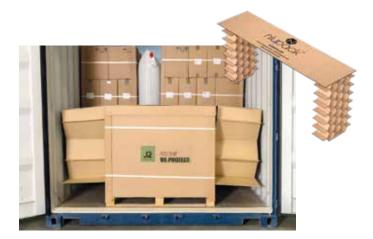

#### Niupack Large

Ideal system for shipping containers and for filling large gaps between the pallets. Quick installation and easy handling, very resistant and 100% ecological.

Niupack Large is a very easy and fast system to use. It is an ecological alternative to current solutions.