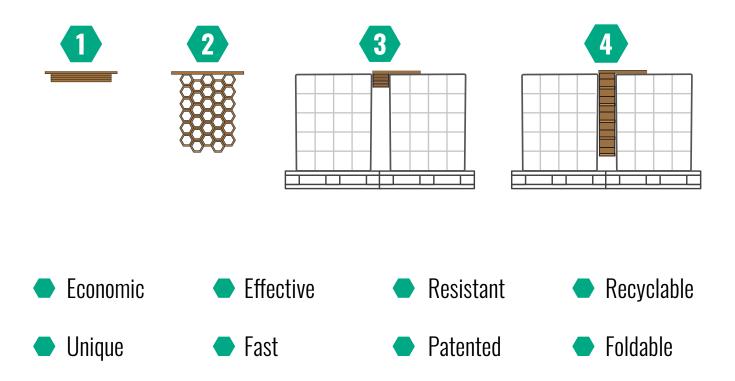

### Niupack Box

This is a patented and highly resistant folding honeycomb panel system. It has the advantage that can be folded for transport or storage, and thus save a lot of space in transport and storage. Available in different sizes.

It looks like a piece of corrugated cardboard with a folding honeycomb. This innovative solution for filling gaps has been developed entirely by J2 Servid.

| Niupack       | Туре               | Thickness |
|---------------|--------------------|-----------|
| Top and Large | Niupack TOP S60    | 60mm.     |
|               | Niupack TOP S75    | 75mm.     |
| Niupack       | Niupack TOP S85    | 85mm.     |
|               | Niupack TOP S100   | 100mm.    |
|               | Niupack TOP S120   | 120mm.    |
|               | Niupack TOP S150   | 150mm.    |
|               | Niupack LARGE L100 | 100mm.    |
|               | Niupack LARGE 1150 | 150mm.    |