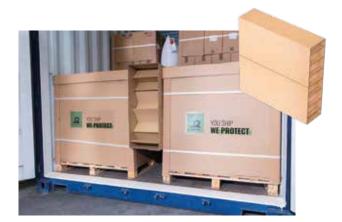

### Niupack Box

This is a patented and highly resistant folding honeycomb panel system. It has the advantage that can be folded for transport or storage, and thus save a lot of space in transport and storage. Available in different sizes.