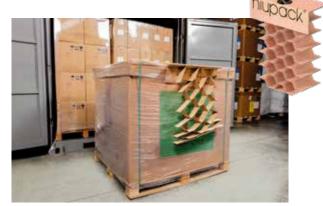

#### Niupack Block

Custom-made honeycomb cardboard blocks, ideal system for rigid goods. Avoid impacts and collisions between the pallets. Mainly aimed at sectors of machinery, electronics and small packs.

#### Niupack Panel

Rigid void fill system for containers and trucks that consists of a large and corrugated cardboard panel with a honeycomb structure. Ideal to protect the sides of the pallet and to separate and stabilize stacked pallets.