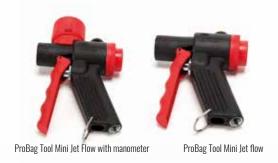

#### **ProBag** Tools

Wide range of air guns and accessories for all type of bags. We have cordless guns with battery, guns with and without pressure gauge, with venturi system, metallic combos, etc.

ProBag Tool Adaptador combo (Optional)