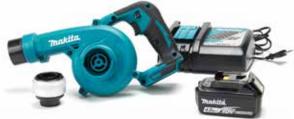

ProBag model, also adhesive, is manufactured according to the customer needs and tailored to the 20' and 40' container. It is ideal for very long loads, since with a single product we protect the merchandise without the need to use multiple ProBags.



#### **ProBag** Hanger

This ProBag has been designed for lashing cargo with very high pallets. It is a conventional dunnage bag, but it has a rigid and flat support in the upper part, which allows the bag to rest between the pallets during inflation.

## ProBag Tools



## Range of Accessories

#### **ProBag** Tools

Wide range of air guns and accessories for all type of bags. We have cordless guns with battery, guns with and without pressure gauge, with venturi system, metallic combos, etc.









ProBag Tool Adaptador combo (Optional)



ProBag Tool Inflator with Battery





# YOU SHIP WE PROTECT CARGO PROTECTION SYSTEMS

C/ Narcís Monturiol, 25 - P.I. Salelles II 08253 St. Salvador de Guardiola

Tel. (+34) 93 835 59 59 **comercial@j2servid.com** 



j2servid.com