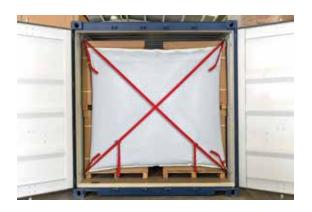

#### **ProBag** Cairgo

Our standard model of dunnage bags for lashing goods. Its placement prevents movements and damage to the merchandise during transport, whether in a sea container, or in a truck, train, ship hold, etc.