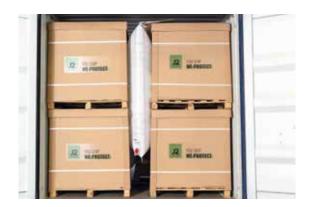

#### **ProBag** Square

This ProBag model is ideal for filling large gaps, especially in those loads where there is an odd number of pallets. Their main advantage compared to other types of ProBag is that fills much more volume between the load, thus the resistance and the effectiveness is much higher than in a standard ProBag. Product very used in Reffer containers.

#### **ProBag** Twin

Like our ProBag Square model, this lashing system is made up of two dunnage bags joined by two raffia straps. Unlike the first, this model is designed to fill gaps between the merchandise of up to 100 cm. Product widely used in Reffer containers.