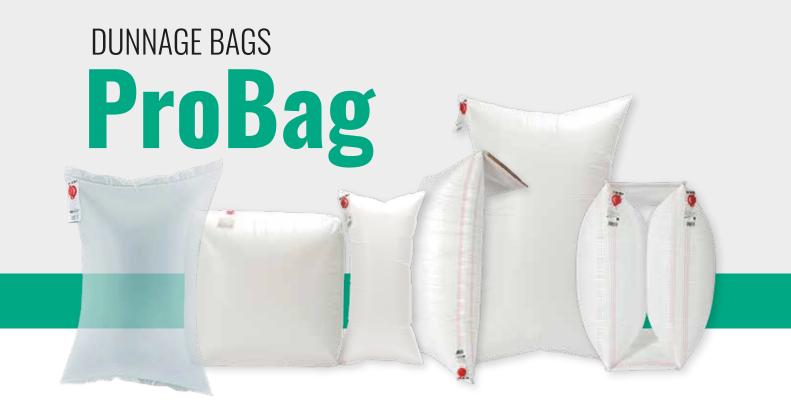

#### **DUNNAGE BAGS**

#### **ProBag** Cairgo

Our standard model of dunnage bags for lashing goods. Its placement prevents movements and damage to the merchandise during transport, whether in a sea container, or in a truck, train, ship hold, etc.

#### **ProBag** Square

This ProBag model is ideal for filling large gaps, especially in those loads where there is an odd number of pallets. Their main advantage compared to other types of ProBag is that fills much more volume between the load, thus the resistance and the effectiveness is much higher than in a standard ProBag. Product very used in Reffer containers.

#### **ProBag** Twin

Like our ProBag Square model, this lashing system is made up of two dunnage bags joined by two raffia straps. Unlike the first, this model is designed to fill gaps between the merchandise of up to 100 cm. Product widely used in Reffer containers.

#### **ProBag** Blocker

One of the newest ProBag from J2 Servid. It is the union of two dunnage bags by a layer of raffia. This innovative system acts as a block in the final part of the load, preventing the merchandise from moving backwards. Product widely used in Reffer containers.