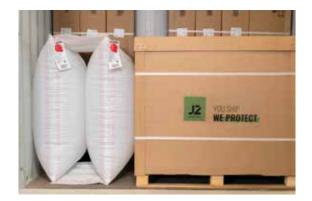

#### **ProBag** Blocker

One of the newest ProBag from J2 Servid. It is the union of two dunnage bags by a layer of raffia. This innovative system acts as a block in the final part of the load, preventing the merchandise from moving backwards. Product widely used in Reffer containers.

Its Y-shaped inflation system allows to inflate both bags at the same time.