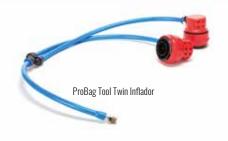

#### **ProBag** Twin

Like our ProBag Square model, this lashing system is made up of two dunnage bags joined by two raffia straps. Unlike the first, this model is designed to fill gaps between the merchandise of up to 100 cm. Product widely used in Reffer containers.

Its Y-shaped inflation system allows to inflate both bags at the same time.