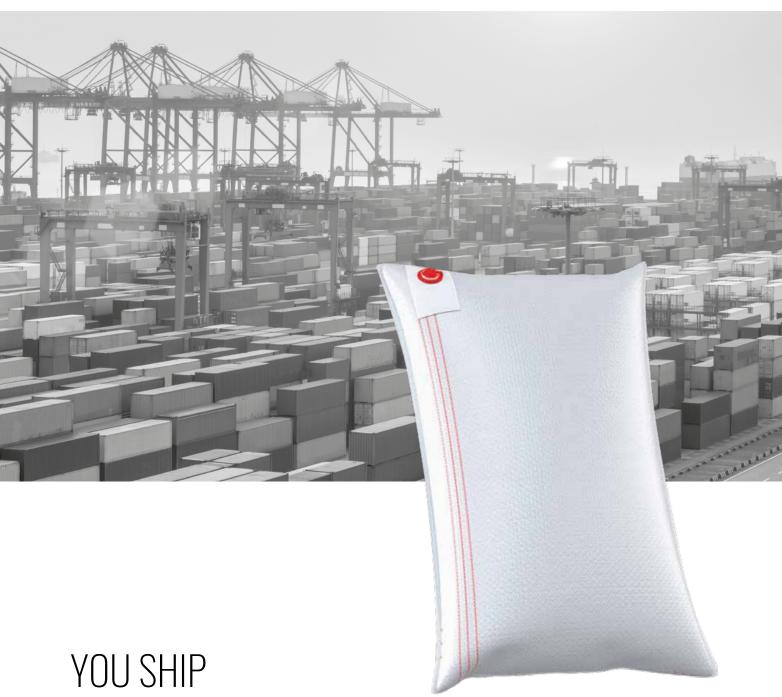

## ProBag

YUU SHIP **WE PROTECT** 

CARGO PROTECTION SYSTEMS

j2servid.com

#### **ProBag** Cairgo

Our standard model of dunnage bags for lashing goods. Its placement prevents movements and damage to the merchandise during transport, whether in a sea container, or in a truck, train, ship hold, etc.