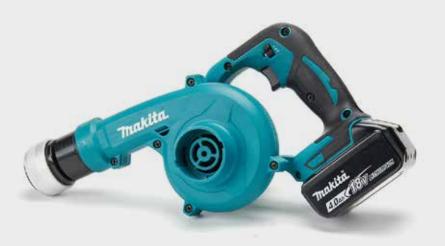

a. This innovative system acts as a block in the final part of the load, preventing the merchandise from moving backwards. Product widely used in Reffer containers.

Its Y-shaped inflation system allows to inflate both bags at the same time.



#### **ProBag** Container

This ProBag model, also adhesive, is manufactured according to the customer needs and tailored to the 20' and 40' container. It is ideal for very long loads, since with a single product we protect the merchandise without the need to use multiple ProBags.



#### **ProBag** Hanger

This ProBag has been designed for lashing cargo with very high pallets. It is a conventional dunnage bag, but it has a rigid and flat support in the upper part, which allows the bag to rest between the pallets during inflation.

## ProBag Tools



## Range of Accessories

#### **ProBag** Tools

Wide range of air guns and accessories for all type of bags. We have cordless guns with battery, guns with and without pressure gauge, with venturi system, metallic combos, etc.









ProBag Tool Adaptador combo (Optional)



ProBag Tool Inflator with Battery





# YOU SHIP WE PROTECT CARGO PROTECTION SYSTEMS

C/ Narcís Monturiol, 25 - P.I. Salelles II 08253 St. Salvador de Guardiola

Tel. (+34) 93 835 59 59 **comercial@j2servid.com** 



j2servid.com