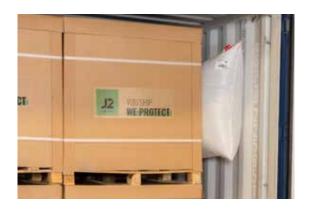

#### **ProBag** Adhesive

As its name suggests, this dunnage bag has an adhesive system on the back to be able to stick the ProBag to the pallet or to the container. In this way, the bag is held during its swollen process.