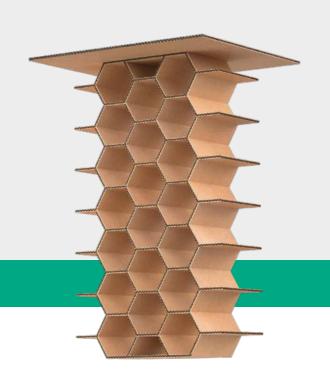

Its appearance is that of a piece of corrugated cardboard with a drop-down honeycomb. This innovative solution for filling gaps has been fully developed by J2 Servid.

| Medidas   | Tipo            | Grosor |
|-----------|-----------------|--------|
| Standards | Niupack TOP 60  | 60mm.  |
|           | Niupack TOP 75  | 75mm.  |
|           | Niupack TOP 85  | 85mm.  |
|           | Niupack TOP 100 | 100mm. |
|           | Niupack TOP 120 | 120mm. |
|           | Niupack TOP 150 | 150mm. |
|           | Niupack TOP 200 | 200mm. |
|           | Niupack TOP 300 | 300mm. |

#### Niupack Top

Niupack Top is a fast-filling system to cover the gaps between pallets inside the truck. With Niupack Top we will prevent the merchandise from rocking or tipping, which can cause damage avoiding the domino effect. This system will be really useful when we are faced with a load that does not cover the entire from the base of the pallet and is mainly aimed at sectors with a large consumption such as food, beverages and the non-food sector.