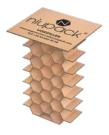

Its appearance is that of a piece of corrugated cardboard with a drop-down honeycomb. This innovative solution for filling gaps has been fully developed by J2 Servid.

| Medidas   | Tipo            | Grosor |
|-----------|-----------------|--------|
| Standards | Niupack TOP 60  | 60mm.  |
|           | Niupack TOP 75  | 75mm.  |
|           | Niupack TOP 85  | 85mm.  |
|           | Niupack TOP 100 | 100mm. |
|           | Niupack TOP 120 | 120mm. |
|           | Niupack TOP 150 | 150mm. |
|           | Niupack TOP 200 | 200mm. |
|           | Niupack TOP 300 | 300mm. |

#### Niupack Top

Niupack Top is a fast-filling system to cover the gaps between pallets inside the truck. With Niupack Top we will prevent the merchandise from rocking or tipping, which can cause damage avoiding the domino effect. This system will be really useful when we are faced with a load that does not cover the entire from the base of the pallet and is mainly aimed at sectors with a large consumption such as food, beverages and the non-food sector.