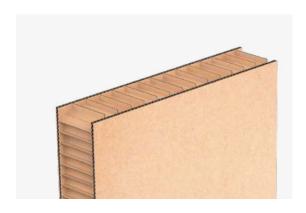

Its appearance is that of a piece of corrugated cardboard with a drop-down honeycomb. This innovative solution for filling gaps has been fully developed by J2 Servid.

| Medidas   | Tipo            | Grosor |
|-----------|-----------------|--------|
| Standards | Niupack TOP 60  | 60mm.  |
|           | Niupack TOP 75  | 75mm.  |
|           | Niupack TOP 85  | 85mm.  |
|           | Niupack TOP 100 | 100mm. |
|           | Niupack TOP 120 | 120mm. |
|           | Niupack TOP 150 | 150mm. |
|           | Niupack TOP 200 | 200mm. |
|           | Niupack TOP 300 | 300mm. |

### Niupack Panel

Rigid gap filling system for containers and trucks that consists of a large, corrugated cardboard panel in honeycomb structure. Ideal to protect the sides of the pallet and to separate and stabilize stacked pallets.