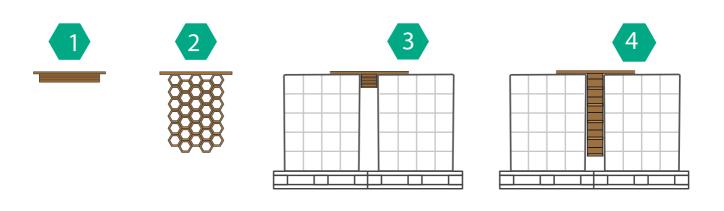

Its appearance is that of a piece of corrugated cardboard with a drop-down honeycomb. This innovative solution for filling gaps has been fully developed by J2 Servid.

| Medidas   | Tipo            | Grosor |
|-----------|-----------------|--------|
| Standards | Niupack TOP 60  | 60mm.  |
|           | Niupack TOP 75  | 75mm.  |
|           | Niupack TOP 85  | 85mm.  |
|           | Niupack TOP 100 | 100mm. |
|           | Niupack TOP 120 | 120mm. |
|           | Niupack TOP 150 | 150mm. |
|           | Niupack TOP 200 | 200mm. |
|           | Niupack TOP 300 | 300mm. |