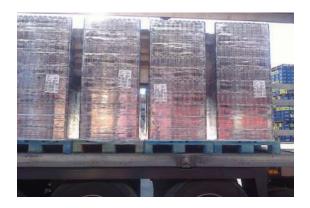

#### Niupack Top

Niupack Top is a fast-filling system to cover the gaps between pallets inside the truck. With Niupack Top we will prevent the merchandise from rocking or tipping, which can cause damage avoiding the domino effect. This system will be really useful when we are faced with a load that does not cover the entire from the base of the pallet and is mainly aimed at sectors with a large consumption such as food, beverages and the non-food sector.