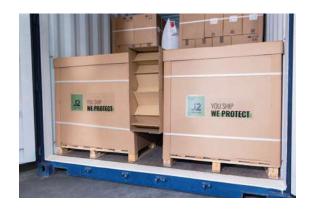

#### Niupack Large

Ideal system for shipping containers and for filling large gaps between the pallets. Quick installation and easy handling, very resistant and 100% ecological.

Niupack Large is a very easy and fast system to use and is an ecological alternative to current solutions.