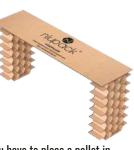

### **Niupack**

Niupack is the definitive solution to displacements and falls of goods during transport thanks to the fact that it fills the gaps between the pallets, and thus avoid movements and inclinations of goods during transport.

## The transport protection system that prevents the movement of loads.

- Economic
- Effective
- Resistant
- Recyclable

- Unique
- Fast

- Patented
- Foldable