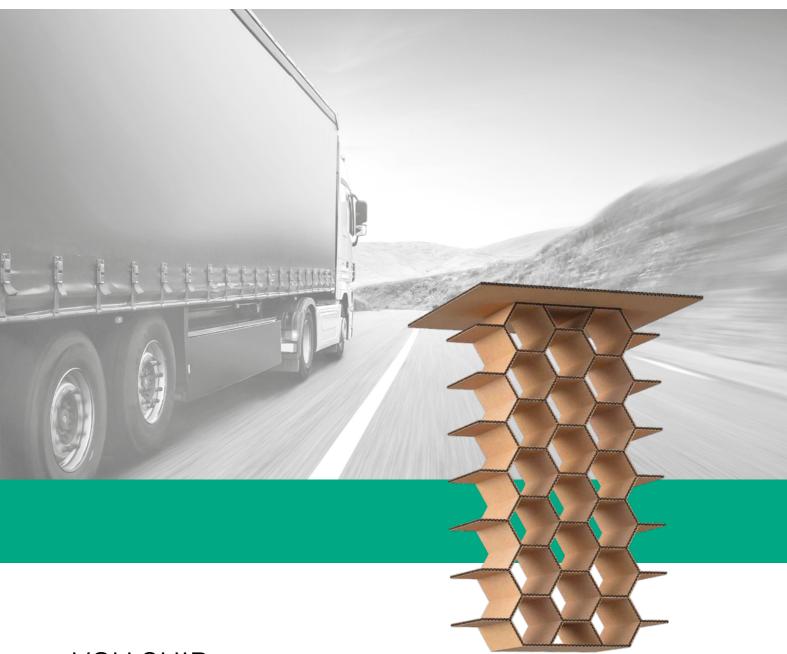

### **Niupack**

Niupack is the definitive solution to displacements and falls of goods during transport thanks to the fact that it fills the gaps between the pallets, and thus avoid movements and inclinations of goods during transport.

Its appearance is that of a piece of corrugated cardboard with a drop-down honeycomb. This innovative solution for filling gaps has been fully developed by J2 Servid.

| Medidas   | Tipo            | Grosor |
|-----------|-----------------|--------|
| Standards | Niupack TOP 60  | 60mm.  |
|           | Niupack TOP 75  | 75mm.  |
|           | Niupack TOP 85  | 85mm.  |
|           | Niupack TOP 100 | 100mm. |
|           | Niupack TOP 120 | 120mm. |
|           | Niupack TOP 150 | 150mm. |
|           | Niupack TOP 200 | 200mm. |
|           | Niupack TOP 300 | 300mm. |

#### Niupack Top

Niupack Top is a fast-filling system to cover the gaps between pallets inside the truck. With Niupack Top we will prevent the merchandise from rocking or tipping, which can cause damage avoiding the domino effect. This system will be really useful when we are faced with a load that does not cover the entire from the base of the pallet and is mainly aimed at sectors with a large consumption such as food, beverages and the non-food sector.