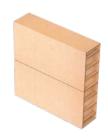

Its appearance is that of a piece of corrugated cardboard with a drop-down honeycomb. This innovative solution for filling gaps has been fully developed by J2 Servid.

| Medidas   | Tipo            | Grosor |
|-----------|-----------------|--------|
| Standards | Niupack TOP 60  | 60mm.  |
|           | Niupack TOP 75  | 75mm.  |
|           | Niupack TOP 85  | 85mm.  |
|           | Niupack TOP 100 | 100mm. |
|           | Niupack TOP 120 | 120mm. |
|           | Niupack TOP 150 | 150mm. |
|           | Niupack TOP 200 | 200mm. |
|           | Niupack TOP 300 | 300mm. |

#### Niupack Top

Niupack Top is a fast-filling system to cover the gaps between pallets inside the truck. With Niupack Top we will prevent the merchandise from rocking or tipping, which can cause damage avoiding the domino effect. This system will be really useful when we are faced with a load that does not cover the entire from the base of the pallet and is mainly aimed at sectors with a large consumption such as food, beverages and the non-food sector.