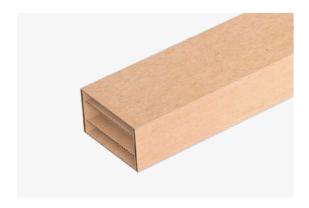

#### Niupack Box

It is a patented, highly resistant folding honeycomb panel system. It has the advantage that can be folded for transport or storage and thus save a lot of space in transport and storage. Available in various sizes.