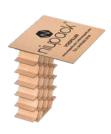

Its appearance is that of a piece of corrugated cardboard with a drop-down honeycomb. This innovative solution for filling gaps has been fully developed by J2 Servid.

| Medidas   | Tipo            | Grosor |
|-----------|-----------------|--------|
| Standards | Niupack TOP 60  | 60mm.  |
|           | Niupack TOP 75  | 75mm.  |
|           | Niupack TOP 85  | 85mm.  |
|           | Niupack TOP 100 | 100mm. |
|           | Niupack TOP 120 | 120mm. |
|           | Niupack TOP 150 | 150mm. |
|           | Niupack TOP 200 | 200mm. |
|           | Niupack TOP 300 | 300mm. |

#### Niupack Top

Niupack Top is a fast-filling system to cover the gaps between pallets inside the truck. With Niupack Top we will prevent the merchandise from rocking or tipping, which can cause damage avoiding the domino effect. This system will be really useful when we are faced with a load that does not cover the entire from the base of the pallet and is mainly aimed at sectors with a large consumption such as food, beverages and the non-food sector.