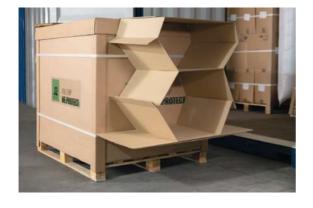

Its appearance is that of a piece of corrugated cardboard with a drop-down honeycomb. This innovative solution for filling gaps has been fully developed by J2 Servid.

| Medidas   | Tipo            | Grosor |
|-----------|-----------------|--------|
| Standards | Niupack TOP 60  | 60mm.  |
|           | Niupack TOP 75  | 75mm.  |
|           | Niupack TOP 85  | 85mm.  |
|           | Niupack TOP 100 | 100mm. |
|           | Niupack TOP 120 | 120mm. |
|           | Niupack TOP 150 | 150mm. |
|           | Niupack TOP 200 | 200mm. |
|           | Niupack TOP 300 | 300mm. |

#### Niupack Box

It is a patented, highly resistant folding honeycomb panel system. It has the advantage that can be folded for transport or storage and thus save a lot of space in transport and storage. Available in various sizes.