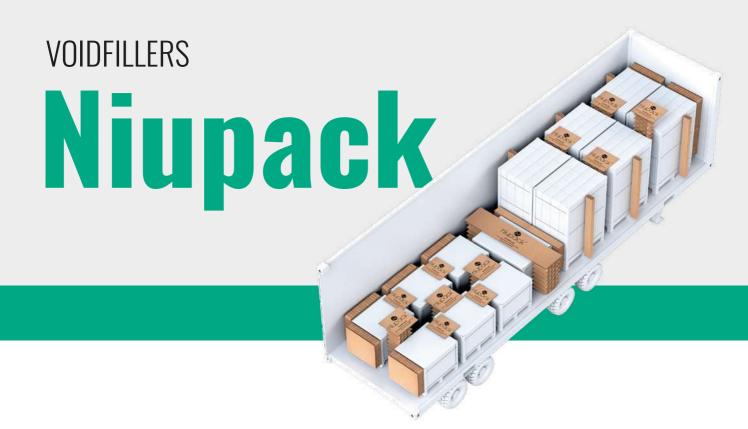

### **Niupack**

Niupack is the definitive solution to displacements and falls of goods during transport thanks to the fact that it fills the gaps between the pallets, and thus avoid movements and inclinations of goods during transport.

#### Niupack Top

Niupack Top is a fast-filling system to cover the gaps between pallets inside the truck. With Niupack Top we will prevent the merchandise from rocking or tipping, which can cause damage avoiding the domino effect. This system will be really useful when we are faced with a load that does not cover the entire from the base of the pallet and is mainly aimed at sectors with a large consumption such as food, beverages and the non-food sector.