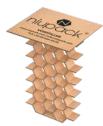

Its appearance is that of a piece of corrugated cardboard with a drop-down honeycomb. This innovative solution for filling gaps has been fully developed by J2 Servid.

| Medidas   | Tipo            | Grosor |
|-----------|-----------------|--------|
| Standards | Niupack TOP 60  | 60mm.  |
|           | Niupack TOP 75  | 75mm.  |
|           | Niupack TOP 85  | 85mm.  |
|           | Niupack TOP 100 | 100mm. |
|           | Niupack TOP 120 | 120mm. |
|           | Niupack TOP 150 | 150mm. |
|           | Niupack TOP 200 | 200mm. |
|           | Niupack TOP 300 | 300mm. |

#### Niupack Top

Niupack Top is a fast-filling system to cover the gaps between pallets inside the truck. With Niupack Top we will prevent the merchandise from rocking or tipping, which can cause damage avoiding the domino effect. This system will be really useful when we are faced with a load that does not cover the entire from the base of the pallet and is mainly aimed at sectors with a large consumption such as food, beverages and the non-food sector.