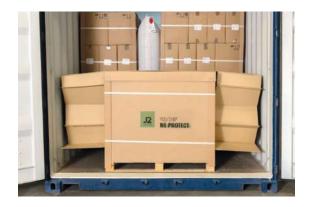

#### Niupack Large

Ideal system for shipping containers and for filling large gaps between the pallets. Quick installation and easy handling, very resistant and 100% ecological.

Niupack Large is a very easy and fast system to use and is an ecological alternative to current solutions.