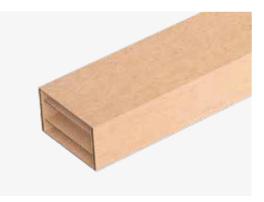

It looks like a piece of corrugated cardboard with a folding honeycomb. This innovative solution for filling gaps has been developed entirely by J2 Servid.

| Niupack       | Туре               | Thickness |
|---------------|--------------------|-----------|
| Top and Large | Niupack TOP S60    | 60mm.     |
|               | Niupack TOP S75    | 75mm.     |
| Niupack       | Niupack TOP S85    | 85mm.     |
|               | Niupack TOP S100   | 100mm.    |
|               | Niupack TOP S120   | 120mm.    |
|               | Niupack TOP S150   | 150mm.    |
|               | Niupack LARGE L100 | 100mm.    |
|               | Niupack LARGE 1150 | 150mm.    |