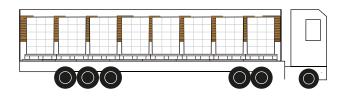

#### Niupack Large

Ideal system for shipping containers and for filling large gaps between the pallets. Quick installation and easy handling, very resistant and 100% ecological.

Niupack Large is a very easy and fast system to use. It is an ecological alternative to current solutions.

It is a Niupack model very similar to the Top model but with the peculiarity of the top cover is shorter and foldable.

This cover allows an easy placement inside the stretch film and being able to load pallets easily with the Niupack Side inside the film.