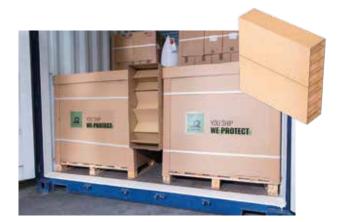

#### Niupack Block

Custom-made honeycomb cardboard blocks, ideal system for rigid goods. Avoid impacts and collisions between the pallets. Mainly aimed at sectors of machinery, electronics and small packs.

#### Niupack Panel

Rigid void fill system for containers and trucks that consists of a large and corrugated cardboard panel with a honeycomb structure. Ideal to protect the sides of the pallet and to separate and stabilize stacked pallets.