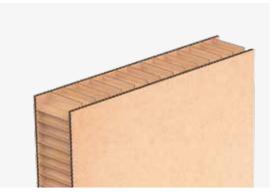

It looks like a piece of corrugated cardboard with a folding honeycomb. This innovative solution for filling gaps has been developed entirely by J2 Servid.

| Niupack       | Туре               | Thickness |
|---------------|--------------------|-----------|
| Top and Large | Niupack TOP S60    | 60mm.     |
|               | Niupack TOP S75    | 75mm.     |
| Niupack       | Niupack TOP S85    | 85mm.     |
|               | Niupack TOP S100   | 100mm.    |
|               | Niupack TOP S120   | 120mm.    |
|               | Niupack TOP S150   | 150mm.    |
|               | Niupack LARGE L100 | 100mm.    |
|               | Niupack LARGE 1150 | 150mm.    |