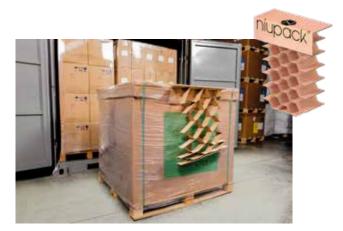

#### Niupack

Niupack is the definitive solution to displacements and falls of goods during transport thanks to the fact that it fills the gaps between the pallets, and thus avoid movements and tilting of goods during transport.

It looks like a piece of corrugated cardboard with a folding honeycomb. This innovative solution for filling gaps has been developed entirely by J2 Servid.

| Niupack       | Туре               | Thickness |
|---------------|--------------------|-----------|
| Top and Large | Niupack TOP S60    | 60mm.     |
|               | Niupack TOP S75    | 75mm.     |
| Niupack       | Niupack TOP S85    | 85mm.     |
|               | Niupack TOP S100   | 100mm.    |
|               | Niupack TOP S120   | 120mm.    |
|               | Niupack TOP S150   | 150mm.    |
|               | Niupack LARGE L100 | 100mm.    |
|               | Niupack LARGE 1150 | 150mm.    |