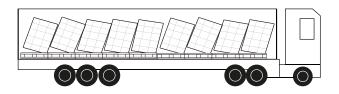

#### Niupack Top

Niupack Top is a fast-filling system to cover the gaps between pallets inside the truck. With Niupack Top we will prevent the merchandise from rocking or tipping, which can cause damage, avoiding the domino effect.

This system will be really useful when we are faced with a load that does not cover the entire from the base of the pallet. It is mainly aimed at sectors with a large consumption such as food, beverages and the non-food sector.