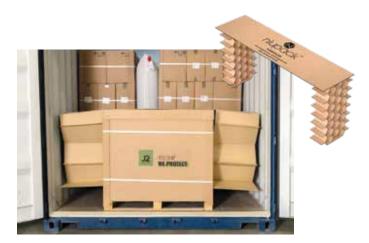

#### Niupack Top

Niupack Top is a fast-filling system to cover the gaps between pallets inside the truck. With Niupack Top we will prevent the merchandise from rocking or tipping, which can cause damage, avoiding the domino effect.

This system will be really useful when we are faced with a load that does not cover the entire from the base of the pallet. It is mainly aimed at sectors with a large consumption such as food, beverages and the non-food sector.

#### Niupack Large

Ideal system for shipping containers and for filling large gaps between the pallets. Quick installation and easy handling, very resistant and 100% ecological.

Niupack Large is a very easy and fast system to use. It is an ecological alternative to current solutions.

#### Niupack Double

Ideal for covering existing side gaps when you have to place a pallet in the center of the truck/container to compensate for the axle weight distribution. Also used to gain space longitudinally in containers.