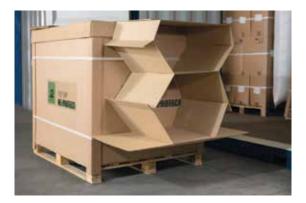

#### Niupack Box

This is a patented and highly resistant folding honeycomb panel system. It has the advantage that can be folded for transport or storage, and thus save a lot of space in transport and storage. Available in different sizes.