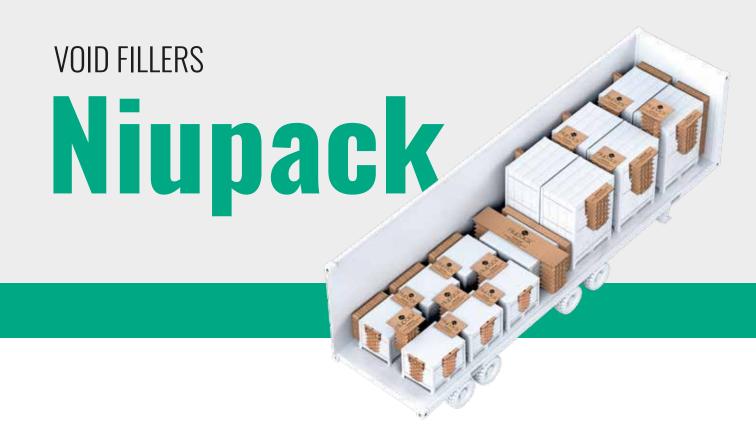

## void fillers **Niupack**

j2servid.com niupack.com

#### Niupack

Niupack is the definitive solution to displacements and falls of goods during transport thanks to the fact that it fills the gaps between the pallets, and thus avoid movements and tilting of goods during transport.