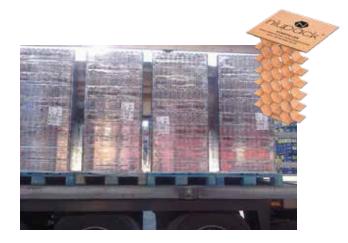

#### Niupack

Niupack is the definitive solution to displacements and falls of goods during transport thanks to the fact that it fills the gaps between the pallets, and thus avoid movements and tilting of goods during transport.

It looks like a piece of corrugated cardboard with a folding honeycomb. This innovative solution for filling gaps has been developed entirely by J2 Servid.

| Niupack       | Туре               | Thickness |
|---------------|--------------------|-----------|
| Top and Large | Niupack TOP S60    | 60mm.     |
|               | Niupack TOP S75    | 75mm.     |
| Niupack       | Niupack TOP S85    | 85mm.     |
|               | Niupack TOP S100   | 100mm.    |
|               | Niupack TOP S120   | 120mm.    |
|               | Niupack TOP S150   | 150mm.    |
|               | Niupack LARGE L100 | 100mm.    |
|               | Niupack LARGE 1150 | 150mm.    |