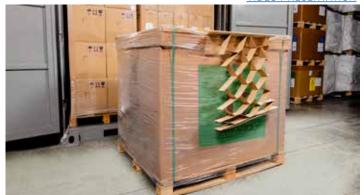

It is **the definitive solution to fill the gaps between pallets** and prevent shifting. Each Niupack is placed between the pallets, preventing the goods from swaying, tilting or falling during transport.

SOLUTION - THE BEST WAY TO FILL THE GAPS BETWEEN PALLETS

The definitive solution to fill the gaps between pallets and prevent accidents caused by load shifting and minimize product damage in transit.

**Each piece is placed between the pallets,** preventing the goods from swaying, tilting, or falling during transport once they have been palletised and loaded.

Each Niupack comes with its corrugated cardboard hanger that has to be place on the top of the pallet and the honeycomb structure **falls like a curtain to fill the voids and prevents goods from being damaged** and arrive to destination in the best conditions.