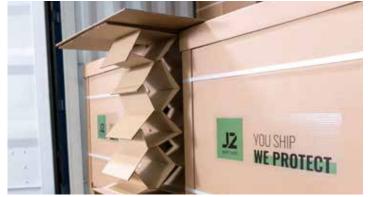

It is **the definitive solution to fill the gaps between pallets** and prevent shifting. Each Niupack is placed between the pallets, preventing the goods from swaying, tilting or falling during transport.

SOLUTION - THE BEST WAY TO FILL THE GAPS BETWEEN PALLETS

The definitive solution to fill the gaps between pallets and prevent accidents caused by load shifting and minimize product damage in transit.

**Each piece is placed between the pallets,** preventing the goods from swaying, tilting, or falling during transport once they have been palletised and loaded.

Each Niupack comes with its corrugated cardboard hanger that has to be place on the top of the pallet and the honeycomb structure **falls like a curtain to fill the voids and prevents goods from being damaged** and arrive to destination in the best conditions.