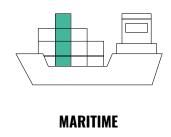

#### More information

Union of two void fillers. Ideal to protect loose pallets in trucks and to gain longitudinal space in maritime containers.