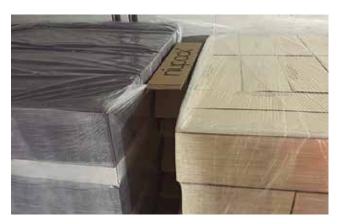

It is **the definitive solution to fill the gaps between pallets** and prevent shifting. Each Niupack is placed between the pallets, preventing the goods from swaying, tilting or falling during transport.

SOLUTION - THE BEST WAY TO FILL THE GAPS BETWEEN PALLETS

The definitive solution to fill the gaps between pallets and prevent accidents caused by load shifting and minimize product damage in transit.

**Each piece is placed between the pallets,** preventing the goods from swaying, tilting, or falling during transport once they have been palletised and loaded.

Each Niupack comes with its corrugated cardboard hanger that has to be place on the top of the pallet and the honeycomb structure **falls like a curtain to fill the voids and prevents goods from being damaged** and arrive to destination in the best conditions.