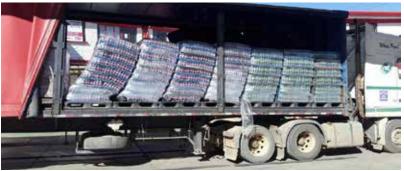

It is **the definitive solution to fill the gaps between pallets** and prevent shifting. Each Niupack is placed between the pallets, preventing the goods from swaying, tilting or falling during transport.

SOLUTION - THE BEST WAY TO FILL THE GAPS BETWEEN PALLETS

The definitive solution to fill the gaps between pallets and prevent accidents caused by load shifting and minimize product damage in transit.

**Each piece is placed between the pallets,** preventing the goods from swaying, tilting, or falling during transport once they have been palletised and loaded.

Each Niupack comes with its corrugated cardboard hanger that has to be place on the top of the pallet and the honeycomb structure **falls like a curtain to fill the voids and prevents goods from being damaged** and arrive to destination in the best conditions.