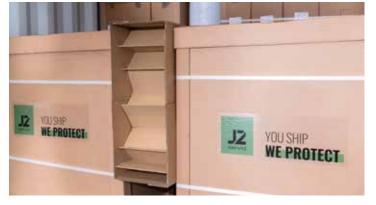

**Made of corrugated cardboard,** manufactured with a folding honeycomb structure, which makes the product very resistant and easy to use.

PROBLEM - GOODBYE TO THE DREADED "DOMINO EFFECT"!

Niupack is the ultimate **solution to the "underhang" problem**. This product does an excellent job, stabilizing loads and protecting your goods during freight shipments. These fillers promote the **correct distribution of the load and prevent damages** caused by the movements during transport. If your goods do not fill all the pallet base, this product fills the part that there are no goods and **avoid the dreaded domino effect.** 

SIZES NIUPACK TOP AND LARGE

**Niupack is a piece of corrugated cardboard**, made with a very resistant folding **honeycomb structure**, which allows an easy installation and is space-saving once folded.