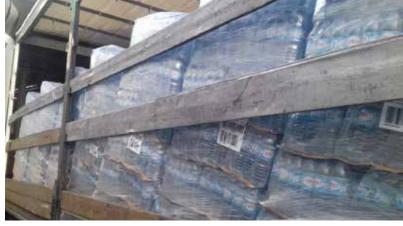

It is **the definitive solution to fill the gaps between pallets** and prevent shifting. Each Niupack is placed between the pallets, preventing the goods from swaying, tilting or falling during transport.

SOLUTION - THE BEST WAY TO FILL THE GAPS BETWEEN PALLETS

The definitive solution to fill the gaps between pallets and prevent accidents caused by load shifting and minimize product damage in transit.

**Each piece is placed between the pallets,** preventing the goods from swaying, tilting, or falling during transport once they have been palletised and loaded.

Each Niupack comes with its corrugated cardboard hanger that has to be place on the top of the pallet and the honeycomb structure **falls like a curtain to fill the voids and prevents goods from being damaged** and arrive to destination in the best conditions.