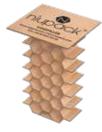

**Made of corrugated cardboard,** manufactured with a folding honeycomb structure, which makes the product very resistant and easy to use.

PROBLEM - GOODBYE TO THE DREADED "DOMINO EFFECT"!

Niupack is the ultimate **solution to the "underhang" problem**. This product does an excellent job, stabilizing loads and protecting your goods during freight shipments. These fillers promote the **correct distribution of the load and prevent damages** caused by the movements during transport. If your goods do not fill all the pallet base, this product fills the part that there are no goods and **avoid the dreaded domino effect.** 

Each Niupack comes with its corrugated cardboard hanger that has to be place on the top of the pallet and the honeycomb structure **falls like a curtain to fill the voids and prevents goods from being damaged** and arrive to destination in the best conditions.

SIZES NIUPACK TOP AND LARGE

**Niupack is a piece of corrugated cardboard**, made with a very resistant folding **honeycomb structure**, which allows an easy installation and is space-saving once folded.