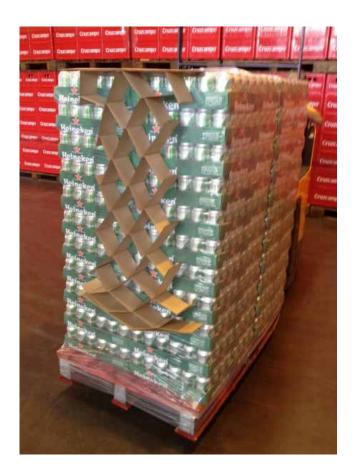

### Niupack Panel

The honeycomb system is covered by two panels of kraft paper. It is ideal for protecting the sides of the pallet and for separating and stabilizing stacked pallets.