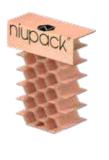

**Made of corrugated cardboard,** manufactured with a folding honeycomb structure, which makes the product very resistant and easy to use.

PROBLEM - GOODBYE TO THE DREADED "DOMINO EFFECT"!

Niupack is the ultimate **solution to the "underhang" problem**. This product does an excellent job, stabilizing loads and protecting your goods during freight shipments. These fillers promote the **correct distribution of the load and prevent damages** caused by the movements during transport. If your goods do not fill all the pallet base, this product fills the part that there are no goods and **avoid the dreaded domino effect.** 

Each Niupack comes with its corrugated cardboard hanger that has to be place on the top of the pallet and the honeycomb structure **falls like a curtain to fill the voids and prevents goods from being damaged** and arrive to destination in the best conditions.

SIZES NIUPACK TOP AND LARGE

**Niupack is a piece of corrugated cardboard**, made with a very resistant folding **honeycomb structure**, which allows an easy installation and is space-saving once folded.