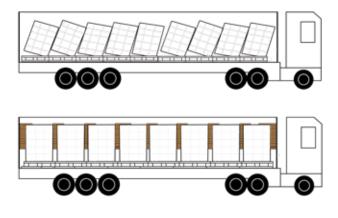

**Made of corrugated cardboard,** manufactured with a folding honeycomb structure, which makes the product very resistant and easy to use.

PROBLEM - GOODBYE TO THE DREADED "DOMINO EFFECT"!

Niupack is the ultimate **solution to the "underhang" problem**. This product does an excellent job, stabilizing loads and protecting your goods during freight shipments. These fillers promote the **correct distribution of the load and prevent damages** caused by the movements during transport. If your goods do not fill all the pallet base, this product fills the part that there are no goods and **avoid the dreaded domino effect.** 

Each Niupack comes with its corrugated cardboard hanger that has to be place on the top of the pallet and the honeycomb structure **falls like a curtain to fill the voids and prevents goods from being damaged** and arrive to destination in the best conditions.

#### WHY NIUPACK INSTAED OF OTHER SIMILAR PRODUCTS?

**Unique system in the market**, with different sizes and thanks to its collapsible structure it can be adapted to several needs.

**Avoid the domino effect** that can occur due to braking or acceleration during transport, **also useful for all kind of transports**.