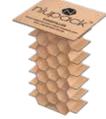

**Made of corrugated cardboard,** manufactured with a folding honeycomb structure, which makes the product very resistant and easy to use.

PROBLEM - GOODBYE TO THE DREADED "DOMINO EFFECT"!

Niupack is the ultimate **solution to the "underhang" problem**. This product does an excellent job, stabilizing loads and protecting your goods during freight shipments. These fillers promote the **correct distribution of the load and prevent damages** caused by the movements during transport. If your goods do not fill all the pallet base, this product fills the part that there are no goods and **avoid the dreaded domino effect.** 

Each Niupack comes with its corrugated cardboard hanger that has to be place on the top of the pallet and the honeycomb structure **falls like a curtain to fill the voids and prevents goods from being damaged** and arrive to destination in the best conditions.

SIZES NIUPACK TOP AND LARGE

**Niupack is a piece of corrugated cardboard**, made with a very resistant folding **honeycomb structure**, which allows an easy installation and is space-saving once folded.