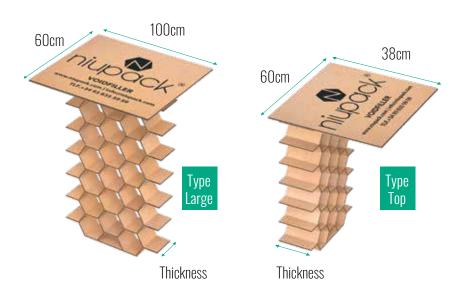

SIZES NIUPACK TOP AND LARGE

**Niupack is a piece of corrugated cardboard**, made with a very resistant folding **honeycomb structure**, which allows an easy installation and is space-saving once folded.

Its unique engineering makes it safe, efficient, specially strong, durable and rigidity to **provide a superior protection.** 

| TYPE               | THICKNESS | UNITS/PALLET |                    |
|--------------------|-----------|--------------|--------------------|
| NIUPACK TOP S60    | 60mm      | 352          |                    |
| NIUPACK TOP S75    | 75mm      | 352          |                    |
| NIUPACK TOP S85    | 85mm      | 352          | pes Top<br>x 38 cm |
| NIUPACK TOP S100   | 100mm     | 352          | Types<br>60 x 3    |
| NIUPACK TOP S120   | 120mm     | 500          |                    |
| NIUPACK TOP S150   | 150mm     | 500          |                    |
| NIUPACK LARGE L100 | 100mm     | 180          | Large<br>60 cm     |
| NIUPACK LARGE L150 | 150mm     | 180          | Types<br>100 x     |

Niupack is available in a **different range of sizes**, **widths and drops to prevent lateral load shift.** Our load securement experts will help you to find the best configuration for your shipment and **it can be custom made with the client specifications**. (Although it is not recommended to use it for gaps larger than 60cm).