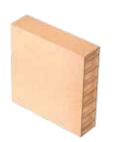

**Made of corrugated cardboard,** manufactured with a folding honeycomb structure, which makes the product very resistant and easy to use.

PROBLEM - GOODBYE TO THE DREADED "DOMINO EFFECT"!

Niupack is the ultimate **solution to the "underhang" problem**. This product does an excellent job, stabilizing loads and protecting your goods during freight shipments. These fillers promote the **correct distribution of the load and prevent damages** caused by the movements during transport. If your goods do not fill all the pallet base, this product fills the part that there are no goods and **avoid the dreaded domino effect.** 

SIZES NIUPACK TOP AND LARGE

**Niupack is a piece of corrugated cardboard**, made with a very resistant folding **honeycomb structure**, which allows an easy installation and is space-saving once folded.