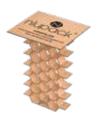

**Made of corrugated cardboard,** manufactured with a folding honeycomb structure, which makes the product very resistant and easy to use.

PROBLEM - GOODBYE TO THE DREADED "DOMINO EFFECT"!

Niupack is the ultimate **solution to the "underhang" problem**. This product does an excellent job, stabilizing loads and protecting your goods during freight shipments. These fillers promote the **correct distribution of the load and prevent damages** caused by the movements during transport. If your goods do not fill all the pallet base, this product fills the part that there are no goods and **avoid the dreaded domino effect.** 

Each Niupack comes with its corrugated cardboard hanger that has to be place on the top of the pallet and the honeycomb structure **falls like a curtain to fill the voids and prevents goods from being damaged** and arrive to destination in the best conditions.

SIZES NIUPACK TOP AND LARGE

**Niupack is a piece of corrugated cardboard**, made with a very resistant folding **honeycomb structure**, which allows an easy installation and is space-saving once folded.