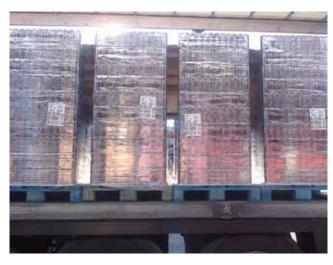

Niupack has different possibilities, can fill the spaces between pallets or between pallets and the truck walls. Your goods will be protected and your clients will receive the load safely and undamaged.

## Niupack Side

This void filler has a smaller foldable upper side cover so that it can be placed inside the stretch film that wraps the pallets, avoiding placing the cover on top of the pallet and reducing cardboard.